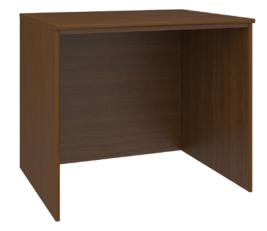

## fairview

Desk

KWalu. Furnishing the Future

## fairview

Built with additional reinforcement and a completely tamper-proof design, the health and safety of your patients are the most important features of the Fairview Behavioral Health collection. The Fairview Bedside is steel-reinforced with two open fixed shelves against a solid panel back and features edge detailing on the top and front.

Model: FWWD00 35.75W 23.75D 30H

Durable Finish Kwalu's proprietary finish doesn't have any of the drawbacks of wood. The finish is moisture impervious, easy to clean and maintenance-free.

**Bullnose Edging Finish** For safety, <sup>3</sup>/<sub>4</sub>" bullnose shape edge banding can be found on top and front side edges. Floor Mount Floor mounting is optional. A set of 4 brackets and screws to attach to the product are provided; the customer would have to buy additional screws