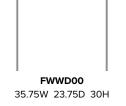

Model: FWWD00 35.75W 23.75D 30H

Durable Finish Kwalu's proprietary finish doesn't have any of the drawbacks of wood. The finish is moisture impervious, easy to clean and maintenance-free.

**Bullnose Edging Finish** For safety, <sup>3</sup>/<sub>4</sub>" bullnose shape edge banding can be found on top and front side edges. Floor Mount Floor mounting is optional. A set of 4 brackets and screws to attach to the product are provided; the customer would have to buy additional screws