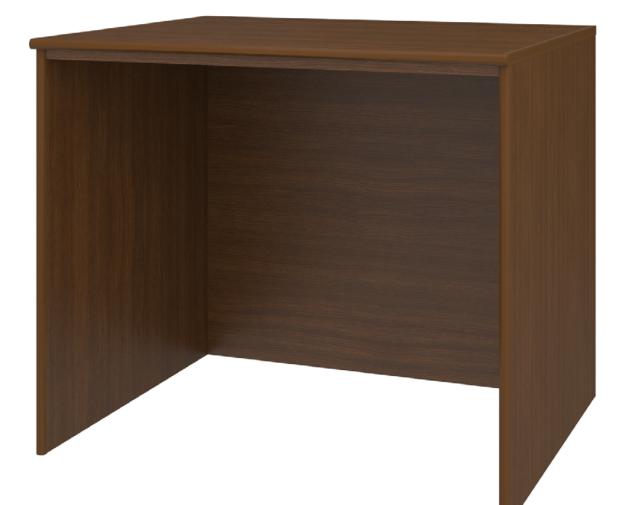

## fairview

Desk

KWalu. Furnishing the Future

## fairview

Built with additional reinforcement and a completely tamper-proof design, the health and safety of your patients are the most important features of the Fairview Behavioral Health collection. The Fairview Bedside is steel-reinforced with two open fixed shelves against a solid panel back and features edge detailing on the top and front.

Model: FWWD00 35.75W 23.75D 30H

Durable Finish Kwalu's proprietary finish doesn't have any of the drawbacks of wood. The finish is moisture impervious, easy to clean and maintenance-free.

**Bullnose Edging Finish** For safety, <sup>3</sup>/<sub>4</sub>" bullnose shape edge banding can be found on top and front side edges. Floor Mount Floor mounting is optional. A set of 4 brackets and screws to attach to the product are provided; the customer would have to buy additional screws